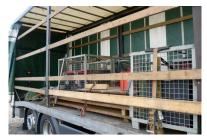

## **SPECIFICATIONS**

- Curtain side HGV mainly used to transport devices and equipment
- To drive on to it using a forklift, electric cranes, etc., the rear end is sloped and two moveable ramps are installed securely

| TECHNICAL DATA       |                                                                                                                                                                                                                   |
|----------------------|-------------------------------------------------------------------------------------------------------------------------------------------------------------------------------------------------------------------|
| TYPE                 | MAN 26.430                                                                                                                                                                                                        |
| LENGTH               | 9,700 mm                                                                                                                                                                                                          |
| WIDTH                | 2,550 mm                                                                                                                                                                                                          |
| HEIGHT               | 4,000 mm                                                                                                                                                                                                          |
| CONSTRUCTION         | <ul> <li>Usable dimensions 6,900 mm x 2,400 mm x 2,850 mm</li> <li>Comprises rear shutter, side slider and Edscha</li> <li>chassis behind the rear axle, sloped to 1,750 x 180 mm</li> </ul>                      |
| RAMPS                | <ul><li>Two ramps, each L 2,950 mm x W 950 mm,<br/>moveable</li><li>Elector-hydraulic drive</li></ul>                                                                                                             |
| GROSS WEIGHT         | 25,700 kg                                                                                                                                                                                                         |
| EMPTY WEIGHT         | 10,950 kg                                                                                                                                                                                                         |
| PAYLOAD              | 14,750 kg                                                                                                                                                                                                         |
| COMBINATION VARIANTS | <ul> <li>Operation with Kotschenreuther trailer</li> <li>Transport can be carried out with a total train weight of up to 40 t</li> <li>Loading weight differences that go beyond this must be approved</li> </ul> |