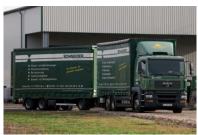

EMPTY WEIGHT         | 10,950 kg                                                                                                                                                                                                         |
| PAYLOAD              | 14,750 kg                                                                                                                                                                                                         |
| COMBINATION VARIANTS | <ul> <li>Operation with Kotschenreuther trailer</li> <li>Transport can be carried out with a total train weight of up to 40 t</li> <li>Loading weight differences that go beyond this must be approved</li> </ul> |

MAN 26.420 HGV

Examples based on our practical experience Extended depictions