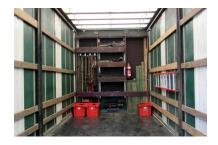

## **SPECIFICATIONS**

- Curtain side HGV mainly used to transport devices and equipment
- To drive on to it using a forklift, electric cranes, etc., the rear end is sloped and two moveable ramps are installed securely

| TECHNICAL DATA       |                                                                                                                                                                                                                   |
|----------------------|-------------------------------------------------------------------------------------------------------------------------------------------------------------------------------------------------------------------|
| TYPE                 | MAN 26.430                                                                                                                                                                                                        |
| LENGTH               | 9,700 mm                                                                                                                                                                                                          |
| WIDTH                | 2,550 mm                                                                                                                                                                                                          |
| HEIGHT               | 4,000 mm                                                                                                                                                                                                          |
| CONSTRUCTION         | <ul> <li>Usable dimensions 6,900 mm x 2,400 mm x 2,850 mm</li> <li>Comprises rear shutter, side slider and Edscha</li> <li>chassis behind the rear axle, sloped to 1,750 x 180 mm</li> </ul>                      |
| RAMPS                | <ul><li>Two ramps, each L 2,950 mm x W 950 mm,<br/>moveable</li><li>Elector-hydraulic drive</li></ul>                                                                                                             |
| GROSS WEIGHT         | 25,700 kg                                                                                                                                                                                                         |
| EMPTY WEIGHT         | 10,950 kg                                                                                                                                                                                                         |
| PAYLOAD              | 14,750 kg                                                                                                                                                                                                         |
| COMBINATION VARIANTS | <ul> <li>Operation with Kotschenreuther trailer</li> <li>Transport can be carried out with a total train weight of up to 40 t</li> <li>Loading weight differences that go beyond this must be approved</li> </ul> |