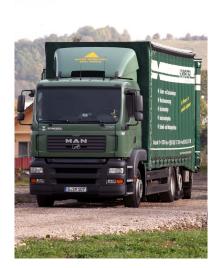

|
| EMPTY WEIGHT         | 10,950 kg                                                                                                                                                                                                         |
| PAYLOAD              | 14,750 kg                                                                                                                                                                                                         |
| COMBINATION VARIANTS | <ul> <li>Operation with Kotschenreuther trailer</li> <li>Transport can be carried out with a total train weight of up to 40 t</li> <li>Loading weight differences that go beyond this must be approved</li> </ul> |

MAN 26.420 HGV

Examples based on our practical experience Extended depictions