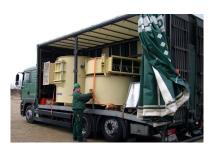

## **SPECIFICATIONS**

- Curtain side HGV mainly used to transport devices and equipment
- To drive on to it using a forklift, electric cranes, etc., the rear end is sloped and two moveable ramps are installed securely

| TECHNICAL DATA       |                                                                                                                                                                                                                   |
|----------------------|-------------------------------------------------------------------------------------------------------------------------------------------------------------------------------------------------------------------|
| TYPE                 | MAN 26.430                                                                                                                                                                                                        |
| LENGTH               | 9,700 mm                                                                                                                                                                                                          |
| WIDTH                | 2,550 mm                                                                                                                                                                                                          |
| HEIGHT               | 4,000 mm                                                                                                                                                                                                          |
| CONSTRUCTION         | <ul> <li>Usable dimensions 6,900 mm x 2,400 mm x 2,850 mm</li> <li>Comprises rear shutter, side slider and Edscha</li> <li>chassis behind the rear axle, sloped to 1,750 x 180 mm</li> </ul>                      |
| RAMPS                | <ul><li>Two ramps, each L 2,950 mm x W 950 mm,<br/>moveable</li><li>Elector-hydraulic drive</li></ul>                                                                                                             |
| GROSS WEIGHT         | 25,700 kg                                                                                                                                                                                                         |
| EMPTY WEIGHT         | 10,950 kg                                                                                                                                                                                                         |
| PAYLOAD              | 14,750 kg                                                                                                                                                                                                         |
| COMBINATION VARIANTS | <ul> <li>Operation with Kotschenreuther trailer</li> <li>Transport can be carried out with a total train weight of up to 40 t</li> <li>Loading weight differences that go beyond this must be approved</li> </ul> |