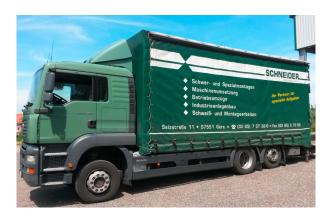

## **MAN 26.430 HGV**

| TECHNICAL DATA       |                                                                                                                                                                                                                   |
|----------------------|-------------------------------------------------------------------------------------------------------------------------------------------------------------------------------------------------------------------|
| TYPE                 | MAN 26.430                                                                                                                                                                                                        |
| LENGTH               | 9,700 mm                                                                                                                                                                                                          |
| WIDTH                | 2,550 mm                                                                                                                                                                                                          |
| HEIGHT               | 4,000 mm                                                                                                                                                                                                          |
| CONSTRUCTION         | <ul> <li>Usable dimensions 6,900 mm x 2,400 mm x 2,850 mm</li> <li>Comprises rear shutter, side slider and Edscha</li> <li>chassis behind the rear axle, sloped to 1,750 x 180 mm</li> </ul>                      |
| RAMPS                | <ul><li>Two ramps, each L 2,950 mm x W 950 mm,<br/>moveable</li><li>Elector-hydraulic drive</li></ul>                                                                                                             |
| GROSS WEIGHT         | 25,700 kg                                                                                                                                                                                                         |
| EMPTY WEIGHT         | 10,950 kg                                                                                                                                                                                                         |
| PAYLOAD              | 14,750 kg                                                                                                                                                                                                         |
| COMBINATION VARIANTS | <ul> <li>Operation with Kotschenreuther trailer</li> <li>Transport can be carried out with a total train weight of up to 40 t</li> <li>Loading weight differences that go beyond this must be approved</li> </ul> |