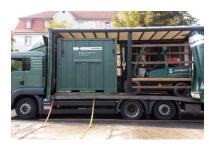

## **SPECIFICATIONS**

- Curtain side HGV mainly used to transport devices and equipment
- To drive on to it using a forklift, electric cranes, etc., the rear end is sloped and two moveable ramps are installed securely

| TECHNICAL DATA       |                                                                                                                                                                                                                   |
|----------------------|-------------------------------------------------------------------------------------------------------------------------------------------------------------------------------------------------------------------|
| TYPE                 | MAN 26.430                                                                                                                                                                                                        |
| LENGTH               | 9,700 mm                                                                                                                                                                                                          |
| WIDTH                | 2,550 mm                                                                                                                                                                                                          |
| HEIGHT               | 4,000 mm                                                                                                                                                                                                          |
| CONSTRUCTION         | <ul> <li>Usable dimensions 6,900 mm x 2,400 mm x 2,850 mm</li> <li>Comprises rear shutter, side slider and Edscha</li> <li>chassis behind the rear axle, sloped to 1,750 x 180 mm</li> </ul>                      |
| RAMPS                | <ul><li>Two ramps, each L 2,950 mm x W 950 mm,<br/>moveable</li><li>Elector-hydraulic drive</li></ul>                                                                                                             |
| GROSS WEIGHT         | 25,700 kg                                                                                                                                                                                                         |
| EMPTY WEIGHT         | 10,950 kg                                                                                                                                                                                                         |
| PAYLOAD              | 14,750 kg                                                                                                                                                                                                         |
| COMBINATION VARIANTS | <ul> <li>Operation with Kotschenreuther trailer</li> <li>Transport can be carried out with a total train weight of up to 40 t</li> <li>Loading weight differences that go beyond this must be approved</li> </ul> |