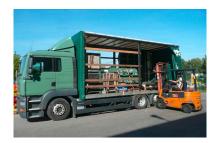

## **SPECIFICATIONS**

- Curtain side HGV mainly used to transport devices and equipment
- To drive on to it using a forklift, electric cranes, etc., the rear end is sloped and two moveable ramps are installed securely

MAN 26.420 HGV

Examples based on our practical experience Extended depictions