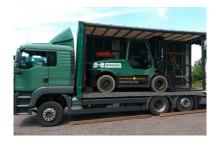

## **SPECIFICATIONS**

- Curtain side HGV mainly used to transport devices and equipment
- To drive on to it using a forklift, electric cranes, etc., the rear end is sloped and two moveable ramps are installed securely

| TECHNICAL DATA       |                                                                                                                                                                                                                   |
|----------------------|-------------------------------------------------------------------------------------------------------------------------------------------------------------------------------------------------------------------|
| TYPE                 | MAN 26.430                                                                                                                                                                                                        |
| LENGTH               | 9,700 mm                                                                                                                                                                                                          |
| WIDTH                | 2,550 mm                                                                                                                                                                                                          |
| HEIGHT               | 4,000 mm                                                                                                                                                                                                          |
| CONSTRUCTION         | <ul> <li>Usable dimensions 6,900 mm x 2,400 mm x 2,850 mm</li> <li>Comprises rear shutter, side slider and Edscha</li> <li>chassis behind the rear axle, sloped to 1,750 x 180 mm</li> </ul>                      |
| RAMPS                | <ul><li>Two ramps, each L 2,950 mm x W 950 mm,<br/>moveable</li><li>Elector-hydraulic drive</li></ul>                                                                                                             |
| GROSS WEIGHT         | 25,700 kg                                                                                                                                                                                                         |
| EMPTY WEIGHT         | 10,950 kg                                                                                                                                                                                                         |
| PAYLOAD              | 14,750 kg                                                                                                                                                                                                         |
| COMBINATION VARIANTS | <ul> <li>Operation with Kotschenreuther trailer</li> <li>Transport can be carried out with a total train weight of up to 40 t</li> <li>Loading weight differences that go beyond this must be approved</li> </ul> |