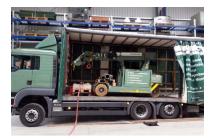

## **SPECIFICATIONS**

- Curtain side HGV mainly used to transport devices and equipment
- To drive on to it using a forklift, electric cranes, etc., the rear end is sloped and two moveable ramps are installed securely

MAN 26.420 HGV

Examples based on our practical experience Extended depictions