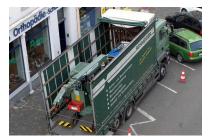

## **SPECIFICATIONS**

- Curtain side HGV mainly used to transport devices and equipment
- To drive on to it using a forklift, electric cranes, etc., the rear end is sloped and two moveable ramps are installed securely

| TECHNICAL DATA       |                                                                                                                                                                                                                   |
|----------------------|-------------------------------------------------------------------------------------------------------------------------------------------------------------------------------------------------------------------|
| TYPE                 | MAN 26.430                                                                                                                                                                                                        |
| LENGTH               | 9,700 mm                                                                                                                                                                                                          |
| WIDTH                | 2,550 mm                                                                                                                                                                                                          |
| HEIGHT               | 4,000 mm                                                                                                                                                                                                          |
| CONSTRUCTION         | <ul> <li>Usable dimensions 6,900 mm x 2,400 mm x 2,850 mm</li> <li>Comprises rear shutter, side slider and Edscha</li> <li>chassis behind the rear axle, sloped to 1,750 x 180 mm</li> </ul>                      |
| RAMPS                | <ul><li>Two ramps, each L 2,950 mm x W 950 mm,<br/>moveable</li><li>Elector-hydraulic drive</li></ul>                                                                                                             |
| GROSS WEIGHT         | 25,700 kg                                                                                                                                                                                                         |
| EMPTY WEIGHT         | 10,950 kg                                                                                                                                                                                                         |
| PAYLOAD              | 14,750 kg                                                                                                                                                                                                         |
| COMBINATION VARIANTS | <ul> <li>Operation with Kotschenreuther trailer</li> <li>Transport can be carried out with a total train weight of up to 40 t</li> <li>Loading weight differences that go beyond this must be approved</li> </ul> |