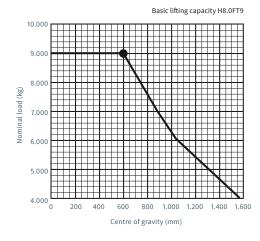

| TECHNICAL DATA              |                                                                                                                                                                                                                                                                                                                                                                                                                                                                                                                                                          |
|-----------------------------|----------------------------------------------------------------------------------------------------------------------------------------------------------------------------------------------------------------------------------------------------------------------------------------------------------------------------------------------------------------------------------------------------------------------------------------------------------------------------------------------------------------------------------------------------------|
| ТҮРЕ                        | Hyster H 9.00 FT6G                                                                                                                                                                                                                                                                                                                                                                                                                                                                                                                                       |
| LENGTH                      | 3,944 mm (without forks)                                                                                                                                                                                                                                                                                                                                                                                                                                                                                                                                 |
| WIDTH                       | 2,030 mm                                                                                                                                                                                                                                                                                                                                                                                                                                                                                                                                                 |
| HIGHT                       | 2,702 mm                                                                                                                                                                                                                                                                                                                                                                                                                                                                                                                                                 |
| DRIVE                       | Liquefied petroleum gas with double cylinder holder                                                                                                                                                                                                                                                                                                                                                                                                                                                                                                      |
| TOWER                       | Triplex with complete free lift                                                                                                                                                                                                                                                                                                                                                                                                                                                                                                                          |
| FORK LENGTH                 | 2,400 mm                                                                                                                                                                                                                                                                                                                                                                                                                                                                                                                                                 |
| FREE LIFT                   | 1,565 mm                                                                                                                                                                                                                                                                                                                                                                                                                                                                                                                                                 |
| LIFT HIGHT                  | 4,615 mm                                                                                                                                                                                                                                                                                                                                                                                                                                                                                                                                                 |
| BASIC LOAD BEARING CAPACITY | 9,000 kg at 600 mm L/C                                                                                                                                                                                                                                                                                                                                                                                                                                                                                                                                   |
| EMPTY WEIGHT                | 13,180 kg (with fork adjusting device)                                                                                                                                                                                                                                                                                                                                                                                                                                                                                                                   |
|                             |                                                                                                                                                                                                                                                                                                                                                                                                                                                                                                                                                          |
| ATTACHMENTS                 |                                                                                                                                                                                                                                                                                                                                                                                                                                                                                                                                                          |
| SHB CRANE BOOM              | <ul> <li>P5-KRAT, 12.0 t</li> <li>1,300 - 2,200 mm boom (with 2 hooks)</li> <li>Boom can be adjusted hydraulically</li> <li>Crane hook with swivel can be rotated while loaded</li> <li>Empty weight: 703 kg (without transport rack)</li> <li>Bearing load: 9,000 kg at 600 mm L/C</li> <li>Empty weight: 1,500 kg</li> <li>The crane boom is secured in a rack for transport purposes</li> <li>The transport rack is also used for a fast and safe changeover on the forklift, as well as to store gas bottles, sling gear, equipment, etc.</li> </ul> |
| FORK ADJUSTING DEVICE       | <ul> <li>FEM 4A (width: 2,030 mm)</li> <li>Fork adjusting device with P1-ZVSV 10.0 side shift valve</li> <li>Hydraulic continuous fork adjustment</li> <li>The side shift is 400 mm when the forks are in the middle position and decreases towards zero as you move left and right to the end positions</li> </ul>                                                                                                                                                                                                                                      |

#### NOMINAL LOAD

Based on the loader boom assembly in vertical position at 5.565 mm

Remaining lifting capacity diagram with fork adjusting device SHB1-ZVWSV and overall fork length: 2,400 mm

9 T HYSTER FORKLIFT