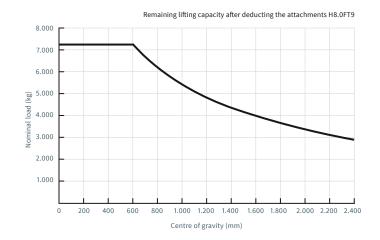

#### NOMINAL LOAD

Based on the loader boom assembly in vertical position at 5.565 mm

Remaining lifting capacity diagram with fork adjusting device SHB1-ZVWSV and overall fork length: 2,400 mm

9 T HYSTER FORKLIFT