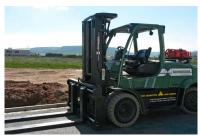

## **9 T HYSTER FORKLIFT**

### **SPECIFICATIONS**

- Front tower forklift designed particularly for use when assembling
- With open cab (only driver protection roof) for better view and acoustics
- Fork adjusting device including fork carriage that can be replaced with a hydraulically-adjustable crane boom using quick-change system
- Carrying out assembly with insertion swivel hook and fork extension

| TECHNICAL DATA              |                                                                                                                                                                                                                                                                                                                                                                                                                                                                                                                                                          |
|-----------------------------|----------------------------------------------------------------------------------------------------------------------------------------------------------------------------------------------------------------------------------------------------------------------------------------------------------------------------------------------------------------------------------------------------------------------------------------------------------------------------------------------------------------------------------------------------------|
| ТҮРЕ                        | Hyster H 9.00 FT6G                                                                                                                                                                                                                                                                                                                                                                                                                                                                                                                                       |
| LENGTH                      | 3,944 mm (without forks)                                                                                                                                                                                                                                                                                                                                                                                                                                                                                                                                 |
| WIDTH                       | 2,030 mm                                                                                                                                                                                                                                                                                                                                                                                                                                                                                                                                                 |
| HIGHT                       | 2,702 mm                                                                                                                                                                                                                                                                                                                                                                                                                                                                                                                                                 |
| DRIVE                       | Liquefied petroleum gas with double cylinder holder                                                                                                                                                                                                                                                                                                                                                                                                                                                                                                      |
| TOWER                       | Triplex with complete free lift                                                                                                                                                                                                                                                                                                                                                                                                                                                                                                                          |
| FORK LENGTH                 | 2,400 mm                                                                                                                                                                                                                                                                                                                                                                                                                                                                                                                                                 |
| FREE LIFT                   | 1,565 mm                                                                                                                                                                                                                                                                                                                                                                                                                                                                                                                                                 |
| LIFT HIGHT                  | 4,615 mm                                                                                                                                                                                                                                                                                                                                                                                                                                                                                                                                                 |
| BASIC LOAD BEARING CAPACITY | 9,000 kg at 600 mm L/C                                                                                                                                                                                                                                                                                                                                                                                                                                                                                                                                   |
| EMPTY WEIGHT                | 13,180 kg (with fork adjusting device)                                                                                                                                                                                                                                                                                                                                                                                                                                                                                                                   |
|                             |                                                                                                                                                                                                                                                                                                                                                                                                                                                                                                                                                          |
| ATTACHMENTS                 |                                                                                                                                                                                                                                                                                                                                                                                                                                                                                                                                                          |
| SHB CRANE BOOM              | <ul> <li>P5-KRAT, 12.0 t</li> <li>1,300 - 2,200 mm boom (with 2 hooks)</li> <li>Boom can be adjusted hydraulically</li> <li>Crane hook with swivel can be rotated while loaded</li> <li>Empty weight: 703 kg (without transport rack)</li> <li>Bearing load: 9,000 kg at 600 mm L/C</li> <li>Empty weight: 1,500 kg</li> <li>The crane boom is secured in a rack for transport purposes</li> <li>The transport rack is also used for a fast and safe changeover on the forklift, as well as to store gas bottles, sling gear, equipment, etc.</li> </ul> |
| FORK ADJUSTING DEVICE       | <ul> <li>FEM 4A (width: 2,030 mm)</li> <li>Fork adjusting device with P1-ZVSV 10.0 side shift valve</li> <li>Hydraulic continuous fork adjustment</li> <li>The side shift is 400 mm when the forks are in the middle position and decreases towards zero as you move left and right to the end positions</li> </ul>                                                                                                                                                                                                                                      |

### 9 T HYSTER FORKLIFT