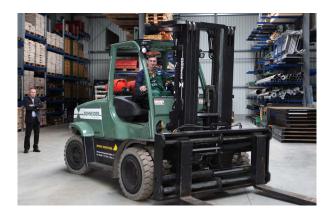

## **9 T HYSTER FORKLIFT**

### **SPECIFICATIONS**

- Front tower forklift designed particularly for use when assembling
- With open cab (only driver protection roof) for better view and acoustics
- Fork adjusting device including fork carriage that can be replaced with a hydraulically-adjustable crane boom using quick-change system
- Carrying out assembly with insertion swivel hook and fork extension

| TECHNICAL DATA              |                                                                                                                                                                                                                                                                                                                                                                                                                                                                                                                                                          |
|-----------------------------|----------------------------------------------------------------------------------------------------------------------------------------------------------------------------------------------------------------------------------------------------------------------------------------------------------------------------------------------------------------------------------------------------------------------------------------------------------------------------------------------------------------------------------------------------------|
| ТҮРЕ                        | Hyster H 9.00 FT6G                                                                                                                                                                                                                                                                                                                                                                                                                                                                                                                                       |
| LENGTH                      | 3,944 mm (without forks)                                                                                                                                                                                                                                                                                                                                                                                                                                                                                                                                 |
| WIDTH                       | 2,030 mm                                                                                                                                                                                                                                                                                                                                                                                                                                                                                                                                                 |
| HIGHT                       | 2,702 mm                                                                                                                                                                                                                                                                                                                                                                                                                                                                                                                                                 |
| DRIVE                       | Liquefied petroleum gas with double cylinder holder                                                                                                                                                                                                                                                                                                                                                                                                                                                                                                      |
| TOWER                       | Triplex with complete free lift                                                                                                                                                                                                                                                                                                                                                                                                                                                                                                                          |
| FORK LENGTH                 | 2,400 mm                                                                                                                                                                                                                                                                                                                                                                                                                                                                                                                                                 |
| FREE LIFT                   | 1,565 mm                                                                                                                                                                                                                                                                                                                                                                                                                                                                                                                                                 |
| LIFT HIGHT                  | 4,615 mm                                                                                                                                                                                                                                                                                                                                                                                                                                                                                                                                                 |
| BASIC LOAD BEARING CAPACITY | 9,000 kg at 600 mm L/C                                                                                                                                                                                                                                                                                                                                                                                                                                                                                                                                   |
| EMPTY WEIGHT                | 13,180 kg (with fork adjusting device)                                                                                                                                                                                                                                                                                                                                                                                                                                                                                                                   |
|                             |                                                                                                                                                                                                                                                                                                                                                                                                                                                                                                                                                          |
| ATTACHMENTS                 |                                                                                                                                                                                                                                                                                                                                                                                                                                                                                                                                                          |
| SHB CRANE BOOM              | <ul> <li>P5-KRAT, 12.0 t</li> <li>1,300 - 2,200 mm boom (with 2 hooks)</li> <li>Boom can be adjusted hydraulically</li> <li>Crane hook with swivel can be rotated while loaded</li> <li>Empty weight: 703 kg (without transport rack)</li> <li>Bearing load: 9,000 kg at 600 mm L/C</li> <li>Empty weight: 1,500 kg</li> <li>The crane boom is secured in a rack for transport purposes</li> <li>The transport rack is also used for a fast and safe changeover on the forklift, as well as to store gas bottles, sling gear, equipment, etc.</li> </ul> |
| FORK ADJUSTING DEVICE       | <ul> <li>FEM 4A (width: 2,030 mm)</li> <li>Fork adjusting device with P1-ZVSV 10.0 side shift valve</li> <li>Hydraulic continuous fork adjustment</li> <li>The side shift is 400 mm when the forks are in the middle position and decreases towards zero as you move left and right to the end positions</li> </ul>                                                                                                                                                                                                                                      |