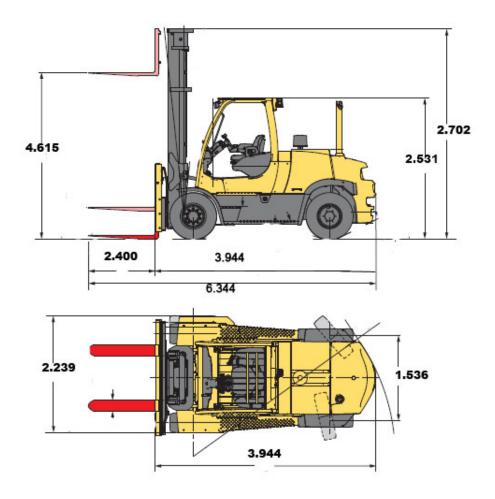

| TECHNICAL DATA              |                                                                                                                                                                                                                                                                                                                                                                                                                                                                                                                                                          |
|-----------------------------|----------------------------------------------------------------------------------------------------------------------------------------------------------------------------------------------------------------------------------------------------------------------------------------------------------------------------------------------------------------------------------------------------------------------------------------------------------------------------------------------------------------------------------------------------------|
| ТҮРЕ                        | Hyster H 9.00 FT6G                                                                                                                                                                                                                                                                                                                                                                                                                                                                                                                                       |
| LENGTH                      | 3,944 mm (without forks)                                                                                                                                                                                                                                                                                                                                                                                                                                                                                                                                 |
| WIDTH                       | 2,030 mm                                                                                                                                                                                                                                                                                                                                                                                                                                                                                                                                                 |
| HIGHT                       | 2,702 mm                                                                                                                                                                                                                                                                                                                                                                                                                                                                                                                                                 |
| DRIVE                       | Liquefied petroleum gas with double cylinder holder                                                                                                                                                                                                                                                                                                                                                                                                                                                                                                      |
| TOWER                       | Triplex with complete free lift                                                                                                                                                                                                                                                                                                                                                                                                                                                                                                                          |
| FORK LENGTH                 | 2,400 mm                                                                                                                                                                                                                                                                                                                                                                                                                                                                                                                                                 |
| FREE LIFT                   | 1,565 mm                                                                                                                                                                                                                                                                                                                                                                                                                                                                                                                                                 |
| LIFT HIGHT                  | 4,615 mm                                                                                                                                                                                                                                                                                                                                                                                                                                                                                                                                                 |
| BASIC LOAD BEARING CAPACITY | 9,000 kg at 600 mm L/C                                                                                                                                                                                                                                                                                                                                                                                                                                                                                                                                   |
| EMPTY WEIGHT                | 13,180 kg (with fork adjusting device)                                                                                                                                                                                                                                                                                                                                                                                                                                                                                                                   |
|                             |                                                                                                                                                                                                                                                                                                                                                                                                                                                                                                                                                          |
| ATTACHMENTS                 |                                                                                                                                                                                                                                                                                                                                                                                                                                                                                                                                                          |
| SHB CRANE BOOM              | <ul> <li>P5-KRAT, 12.0 t</li> <li>1,300 - 2,200 mm boom (with 2 hooks)</li> <li>Boom can be adjusted hydraulically</li> <li>Crane hook with swivel can be rotated while loaded</li> <li>Empty weight: 703 kg (without transport rack)</li> <li>Bearing load: 9,000 kg at 600 mm L/C</li> <li>Empty weight: 1,500 kg</li> <li>The crane boom is secured in a rack for transport purposes</li> <li>The transport rack is also used for a fast and safe changeover on the forklift, as well as to store gas bottles, sling gear, equipment, etc.</li> </ul> |
| FORK ADJUSTING DEVICE       | <ul> <li>FEM 4A (width: 2,030 mm)</li> <li>Fork adjusting device with P1-ZVSV 10.0 side shift valve</li> <li>Hydraulic continuous fork adjustment</li> <li>The side shift is 400 mm when the forks are in the middle position and decreases towards zero as you move left and right to the end positions</li> </ul>                                                                                                                                                                                                                                      |