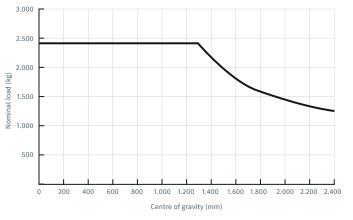

**5.5 T HYSTER FORKLIFT** Examples based on our practical experience Extended depictions

Basic lifting capacity H5.5FT

Remaining lifting capacity after deducting the attachments H5.5FT

### NOMINAL LOAD

Based on the loader boom assembly in vertical position at 4.000 mm

Remaining lifting capacity diagram with side slider and Stabau crane boom S3-KRT 60