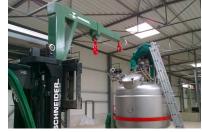

# **5.5 T HYSTER FORKLIFT**

#### SPECIFICATIONS

- Front tower forklift designed particularly for use when assembling
- With open cab (only with driver protection roof) for better view and acoustics
- Carrying out assembly with interchangeable forks and extensions, as well as various sizes of swivel hooks

**5.5 T HYSTER FORKLIFT** Examples based on our practical experience Extended depictions

Basic lifting capacity H5.5FT

Remaining lifting capacity after deducting the attachments H5.5FT

## 5.5 T HYSTER FORKLIFT

Examples based on our practical experience Extended depictions