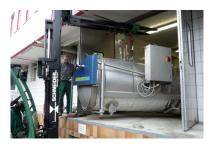

# **5.5 T HYSTER FORKLIFT**

#### SPECIFICATIONS

- Front tower forklift designed particularly for use when assembling
- With open cab (only with driver protection roof) for better view and acoustics
- Carrying out assembly with interchangeable forks and extensions, as well as various sizes of swivel hooks

## 5.5 T HYSTER FORKLIFT

Examples based on our practical experience Extended depictions