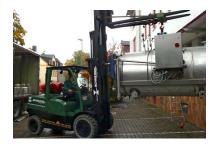

# **5.5 T HYSTER FORKLIFT**

#### SPECIFICATIONS

- Front tower forklift designed particularly for use when assembling
- With open cab (only with driver protection roof) for better view and acoustics
- Carrying out assembly with interchangeable forks and extensions, as well as various sizes of swivel hooks

**5.5 T HYSTER FORKLIFT** Examples based on our practical experience Extended depictions

Basic lifting capacity H5.5FT

Remaining lifting capacity after deducting the attachments H5.5FT

## 5.5 T HYSTER FORKLIFT

Examples based on our practical experience Extended depictions