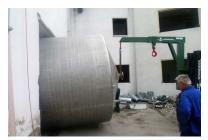

# **5.5 T HYSTER FORKLIFT**

#### SPECIFICATIONS

- Front tower forklift designed particularly for use when assembling
- With open cab (only with driver protection roof) for better view and acoustics
- Carrying out assembly with interchangeable forks and extensions, as well as various sizes of swivel hooks

**5.5 T HYSTER FORKLIFT** Examples based on our practical experience Extended depictions

Basic lifting capacity H5.5FT

Remaining lifting capacity after deducting the attachments H5.5FT

## 5.5 T HYSTER FORKLIFT

Examples based on our practical experience Extended depictions