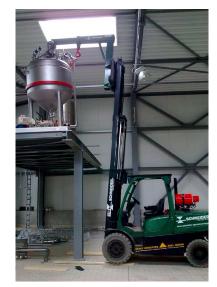

# **5.5 T HYSTER FORKLIFT**

#### SPECIFICATIONS

- Front tower forklift designed particularly for use when assembling
- With open cab (only with driver protection roof) for better view and acoustics
- Carrying out assembly with interchangeable forks and extensions, as well as various sizes of swivel hooks

**5.5 T HYSTER FORKLIFT** Examples based on our practical experience Extended depictions

Basic lifting capacity H5.5FT

Remaining lifting capacity after deducting the attachments H5.5FT

## 5.5 T HYSTER FORKLIFT

Examples based on our practical experience Extended depictions