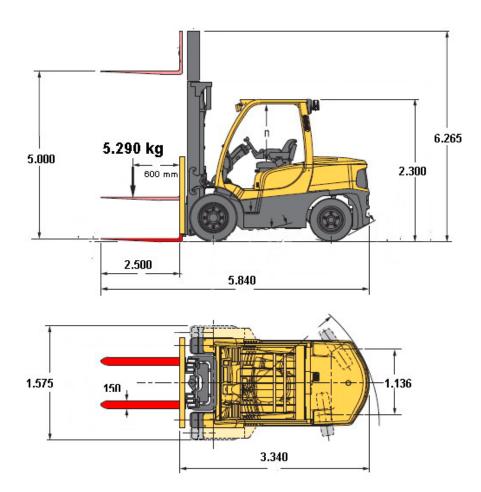

| Hyster H 5,5 t                                                                                                                                                                                                                                                                                                                                                                                                                                                                            |
|-------------------------------------------------------------------------------------------------------------------------------------------------------------------------------------------------------------------------------------------------------------------------------------------------------------------------------------------------------------------------------------------------------------------------------------------------------------------------------------------|
| 4,540 mm with 1,200 mm forks                                                                                                                                                                                                                                                                                                                                                                                                                                                              |
| 1,219 mm                                                                                                                                                                                                                                                                                                                                                                                                                                                                                  |
| 2,515 mm                                                                                                                                                                                                                                                                                                                                                                                                                                                                                  |
| Liquefied petroleum gas with double cylinder holder                                                                                                                                                                                                                                                                                                                                                                                                                                       |
| Triplex with complete free lift                                                                                                                                                                                                                                                                                                                                                                                                                                                           |
| 1,530 mm                                                                                                                                                                                                                                                                                                                                                                                                                                                                                  |
| 5,000 mm                                                                                                                                                                                                                                                                                                                                                                                                                                                                                  |
| 5,500 kg at 600 mm L/C                                                                                                                                                                                                                                                                                                                                                                                                                                                                    |
| 1.200 mm or 2.400 mm                                                                                                                                                                                                                                                                                                                                                                                                                                                                      |
| 7,529 kg                                                                                                                                                                                                                                                                                                                                                                                                                                                                                  |
|                                                                                                                                                                                                                                                                                                                                                                                                                                                                                           |
|                                                                                                                                                                                                                                                                                                                                                                                                                                                                                           |
| <ul> <li>- 1,300 - 2,200 mm boom (with 2 hooks)</li> <li>Bearing load: 5,500 kg at 600 mm L/C</li> <li>Bearing load: 3,000 kg at 1,200 mm L/C</li> <li>Bearing load: 1,650 kg at 2,200 mm L/C</li> <li>Empty weight: 348 kg (without transport rack)</li> <li>The crane boom is secured in a rack for transport purposes</li> <li>The transport rack is also used for a fast and safe changeover on the forklift, as well as to store forks sized up to 1,200 mm, gas bottles,</li> </ul> |
|                                                                                                                                                                                                                                                                                                                                                                                                                                                                                           |

#### **CENTRE OF GRAVITY**

Distance from the fork bearing surface to the load's centre of gravity.