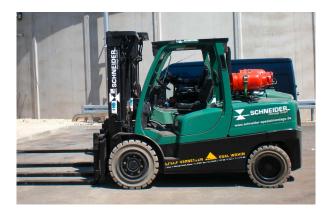

# **5.5 T HYSTER FORKLIFT**

#### SPECIFICATIONS

- Front tower forklift designed particularly for use when assembling
- With open cab (only with driver protection roof) for better view and acoustics
- Carrying out assembly with interchangeable forks and extensions, as well as various sizes of swivel hooks

| Hyster H 5,5 t                                                                                                                                                                                                                                                                                                                                                                                                                                                                            |
|-------------------------------------------------------------------------------------------------------------------------------------------------------------------------------------------------------------------------------------------------------------------------------------------------------------------------------------------------------------------------------------------------------------------------------------------------------------------------------------------|
| 4,540 mm with 1,200 mm forks                                                                                                                                                                                                                                                                                                                                                                                                                                                              |
| 1,219 mm                                                                                                                                                                                                                                                                                                                                                                                                                                                                                  |
| 2,515 mm                                                                                                                                                                                                                                                                                                                                                                                                                                                                                  |
| Liquefied petroleum gas with double cylinder holder                                                                                                                                                                                                                                                                                                                                                                                                                                       |
| Triplex with complete free lift                                                                                                                                                                                                                                                                                                                                                                                                                                                           |
| 1,530 mm                                                                                                                                                                                                                                                                                                                                                                                                                                                                                  |
| 5,000 mm                                                                                                                                                                                                                                                                                                                                                                                                                                                                                  |
| 5,500 kg at 600 mm L/C                                                                                                                                                                                                                                                                                                                                                                                                                                                                    |
| 1.200 mm or 2.400 mm                                                                                                                                                                                                                                                                                                                                                                                                                                                                      |
| 7,529 kg                                                                                                                                                                                                                                                                                                                                                                                                                                                                                  |
|                                                                                                                                                                                                                                                                                                                                                                                                                                                                                           |
|                                                                                                                                                                                                                                                                                                                                                                                                                                                                                           |
| <ul> <li>- 1,300 - 2,200 mm boom (with 2 hooks)</li> <li>Bearing load: 5,500 kg at 600 mm L/C</li> <li>Bearing load: 3,000 kg at 1,200 mm L/C</li> <li>Bearing load: 1,650 kg at 2,200 mm L/C</li> <li>Empty weight: 348 kg (without transport rack)</li> <li>The crane boom is secured in a rack for transport purposes</li> <li>The transport rack is also used for a fast and safe changeover on the forklift, as well as to store forks sized up to 1,200 mm, gas bottles,</li> </ul> |
|                                                                                                                                                                                                                                                                                                                                                                                                                                                                                           |