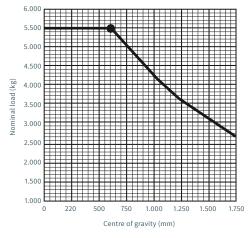

**5.5 T HYSTER FORKLIFT** Examples based on our practical experience Extended depictions

Basic lifting capacity H5.5FT

Remaining lifting capacity after deducting the attachments H5.5FT

### NOMINAL LOAD

Based on the loader boom assembly in vertical position at 4.000 mm

Remaining lifting capacity diagram with side slider and Stabau crane boom S3-KRT 60