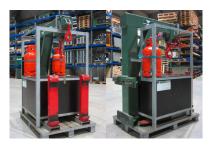

| Hyster H 5,5 t                                                                                                                                                                                                                                                                                                                                                                                                                                                                            |
|-------------------------------------------------------------------------------------------------------------------------------------------------------------------------------------------------------------------------------------------------------------------------------------------------------------------------------------------------------------------------------------------------------------------------------------------------------------------------------------------|
| 4,540 mm with 1,200 mm forks                                                                                                                                                                                                                                                                                                                                                                                                                                                              |
| 1,219 mm                                                                                                                                                                                                                                                                                                                                                                                                                                                                                  |
| 2,515 mm                                                                                                                                                                                                                                                                                                                                                                                                                                                                                  |
| Liquefied petroleum gas with double cylinder holder                                                                                                                                                                                                                                                                                                                                                                                                                                       |
| Triplex with complete free lift                                                                                                                                                                                                                                                                                                                                                                                                                                                           |
| 1,530 mm                                                                                                                                                                                                                                                                                                                                                                                                                                                                                  |
| 5,000 mm                                                                                                                                                                                                                                                                                                                                                                                                                                                                                  |
| 5,500 kg at 600 mm L/C                                                                                                                                                                                                                                                                                                                                                                                                                                                                    |
| 1.200 mm or 2.400 mm                                                                                                                                                                                                                                                                                                                                                                                                                                                                      |
| 7,529 kg                                                                                                                                                                                                                                                                                                                                                                                                                                                                                  |
|                                                                                                                                                                                                                                                                                                                                                                                                                                                                                           |
|                                                                                                                                                                                                                                                                                                                                                                                                                                                                                           |
| <ul> <li>- 1,300 - 2,200 mm boom (with 2 hooks)</li> <li>Bearing load: 5,500 kg at 600 mm L/C</li> <li>Bearing load: 3,000 kg at 1,200 mm L/C</li> <li>Bearing load: 1,650 kg at 2,200 mm L/C</li> <li>Empty weight: 348 kg (without transport rack)</li> <li>The crane boom is secured in a rack for transport purposes</li> <li>The transport rack is also used for a fast and safe changeover on the forklift, as well as to store forks sized up to 1,200 mm, gas bottles,</li> </ul> |
|                                                                                                                                                                                                                                                                                                                                                                                                                                                                                           |