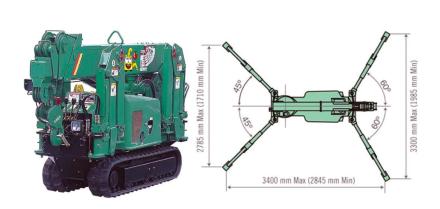

| TECHNICAL DATA      |                                                                                                                                                                                                                                     |
|---------------------|-------------------------------------------------------------------------------------------------------------------------------------------------------------------------------------------------------------------------------------|
| TYPE                | Maeda MC 104                                                                                                                                                                                                                        |
| LENGTH              | 2,160 mm, of which running gear: 1,044 mm                                                                                                                                                                                           |
| WIDTH               | 600 mm                                                                                                                                                                                                                              |
| HEIGHT              | 1,305 mm                                                                                                                                                                                                                            |
| LOAD                | 995 kg with 1.1 m boom                                                                                                                                                                                                              |
| EMPTY LOAD          | 1,050 kg                                                                                                                                                                                                                            |
| DRIVE               | Electric motor, 16 A, 400 V, power: 5.5 KW                                                                                                                                                                                          |
| MAX. HOOK HIGHT     | 5.5 m                                                                                                                                                                                                                               |
| MAX. RANGE          | 5.1 m                                                                                                                                                                                                                               |
| ROTOR               | <ul><li>Operational range: 360 ° continuous</li><li>Hydraulic support</li><li>Use with remote control</li></ul>                                                                                                                     |
| WINCH SYSTEM        | <ul> <li>Cable speed: 3.2 m/min</li> <li>Cable type: IWRC 6 x Fl (29) Ø 6 mm x 39 m</li> <li>Quadruple clipped, option: single or double</li> </ul>                                                                                 |
| RUNNING GEAR SYSTEM | <ul> <li>Hydro-static, continuous speed forwards and backwards</li> <li>Speed: 0 - 2 km/h</li> <li>Chain width: 180 mm, bearing load: 0.29 kgf/cm²</li> <li>With white rubber tracks, alternatively: black rubber tracks</li> </ul> |