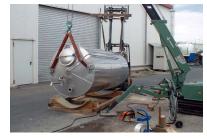

## **SPECIFICATIONS**

- The mini caterpillar crane is designed for use indoors, in spaces that are difficult to access
- Thanks to its rubber tracks and leg supports, it has a low bearing load and is particularly kind on laminated floors or natural stone floors
- It is predominantly used if space is limited or to moved through narrow room doors
- Its compact construction enables steel girders, machine parts or particularly bulky parts to be assembled in the building

## MC 104 ELECTRIC MINI CATERPILLAR CRANE

Examples based on our practical experience Extended depictions