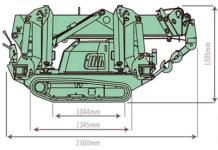

| TECHNICAL DATA      |                                                                                                                                                                                                                                     |
|---------------------|-------------------------------------------------------------------------------------------------------------------------------------------------------------------------------------------------------------------------------------|
| TYPE                | Maeda MC 104                                                                                                                                                                                                                        |
| LENGTH              | 2,160 mm, of which running gear: 1,044 mm                                                                                                                                                                                           |
| WIDTH               | 600 mm                                                                                                                                                                                                                              |
| HEIGHT              | 1,305 mm                                                                                                                                                                                                                            |
| LOAD                | 995 kg with 1.1 m boom                                                                                                                                                                                                              |
| EMPTY LOAD          | 1,050 kg                                                                                                                                                                                                                            |
| DRIVE               | Electric motor, 16 A, 400 V, power: 5.5 KW                                                                                                                                                                                          |
| MAX. HOOK HIGHT     | 5.5 m                                                                                                                                                                                                                               |
| MAX. RANGE          | 5.1 m                                                                                                                                                                                                                               |
| ROTOR               | <ul><li>Operational range: 360 ° continuous</li><li>Hydraulic support</li><li>Use with remote control</li></ul>                                                                                                                     |
| WINCH SYSTEM        | <ul> <li>Cable speed: 3.2 m/min</li> <li>Cable type: IWRC 6 x Fl (29) Ø 6 mm x 39 m</li> <li>Quadruple clipped, option: single or double</li> </ul>                                                                                 |
| RUNNING GEAR SYSTEM | <ul> <li>Hydro-static, continuous speed forwards and backwards</li> <li>Speed: 0 - 2 km/h</li> <li>Chain width: 180 mm, bearing load: 0.29 kgf/cm²</li> <li>With white rubber tracks, alternatively: black rubber tracks</li> </ul> |