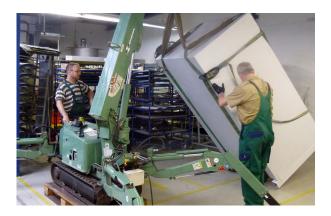

## **SPECIFICATIONS**

- The mini caterpillar crane is designed for use indoors, in spaces that are difficult to access
- Thanks to its rubber tracks and leg supports, it has a low bearing load and is particularly kind on laminated floors or natural stone floors
- It is predominantly used if space is limited or to moved through narrow room doors
- Its compact construction enables steel girders, machine parts or particularly bulky parts to be assembled in the building

## MC 104 ELECTRIC MINI CATERPILLAR CRANE

Examples based on our practical experience Extended depictions