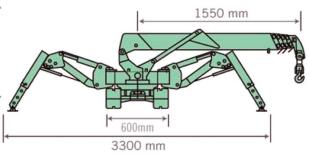

| TECHNICAL DATA      |                                                                                                                                                                                                                                     |
|---------------------|-------------------------------------------------------------------------------------------------------------------------------------------------------------------------------------------------------------------------------------|
| TYPE                | Maeda MC 104                                                                                                                                                                                                                        |
| LENGTH              | 2,160 mm, of which running gear: 1,044 mm                                                                                                                                                                                           |
| WIDTH               | 600 mm                                                                                                                                                                                                                              |
| HEIGHT              | 1,305 mm                                                                                                                                                                                                                            |
| LOAD                | 995 kg with 1.1 m boom                                                                                                                                                                                                              |
| EMPTY LOAD          | 1,050 kg                                                                                                                                                                                                                            |
| DRIVE               | Electric motor, 16 A, 400 V, power: 5.5 KW                                                                                                                                                                                          |
| MAX. HOOK HIGHT     | 5.5 m                                                                                                                                                                                                                               |
| MAX. RANGE          | 5.1 m                                                                                                                                                                                                                               |
| ROTOR               | <ul><li>Operational range: 360 ° continuous</li><li>Hydraulic support</li><li>Use with remote control</li></ul>                                                                                                                     |
| WINCH SYSTEM        | <ul> <li>Cable speed: 3.2 m/min</li> <li>Cable type: IWRC 6 x Fl (29) Ø 6 mm x 39 m</li> <li>Quadruple clipped, option: single or double</li> </ul>                                                                                 |
| RUNNING GEAR SYSTEM | <ul> <li>Hydro-static, continuous speed forwards and backwards</li> <li>Speed: 0 - 2 km/h</li> <li>Chain width: 180 mm, bearing load: 0.29 kgf/cm²</li> <li>With white rubber tracks, alternatively: black rubber tracks</li> </ul> |