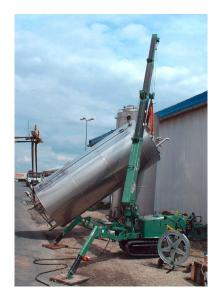

## **SPECIFICATIONS**

- The mini caterpillar crane is designed for use indoors, in spaces that are difficult to access
- Thanks to its rubber tracks and leg supports, it has a low bearing load and is particularly kind on laminated floors or natural stone floors
- It is predominantly used if space is limited or to moved through narrow room doors
- Its compact construction enables steel girders, machine parts or particularly bulky parts to be assembled in the building

## MC 104 ELECTRIC MINI CATERPILLAR CRANE

Examples based on our practical experience Extended depictions