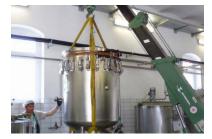

## **SPECIFICATIONS**

- The mini caterpillar crane is designed for use indoors, in spaces that are difficult to access
- Thanks to its rubber tracks and leg supports, it has a low bearing load and is particularly kind on laminated floors or natural stone floors
- It is predominantly used if space is limited or to moved through narrow room doors
- Its compact construction enables steel girders, machine parts or particularly bulky parts to be assembled in the building

## MC 104 ELECTRIC MINI CATERPILLAR CRANE

Examples based on our practical experience Extended depictions