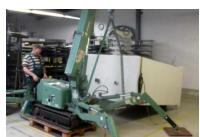

## **SPECIFICATIONS**

- The mini caterpillar crane is designed for use indoors, in spaces that are difficult to access
- Thanks to its rubber tracks and leg supports, it has a low bearing load and is particularly kind on laminated floors or natural stone floors
- It is predominantly used if space is limited or to moved through narrow room doors
- Its compact construction enables steel girders, machine parts or particularly bulky parts to be assembled in the building

## MC 104 ELECTRIC MINI CATERPILLAR CRANE

Examples based on our practical experience Extended depictions