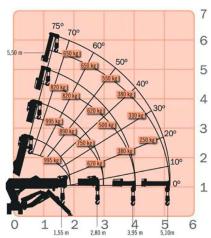

| TECHNICAL DATA      |                                                                                                                                                                                                                                     |
|---------------------|-------------------------------------------------------------------------------------------------------------------------------------------------------------------------------------------------------------------------------------|
| TYPE                | Maeda MC 104                                                                                                                                                                                                                        |
| LENGTH              | 2,160 mm, of which running gear: 1,044 mm                                                                                                                                                                                           |
| WIDTH               | 600 mm                                                                                                                                                                                                                              |
| HEIGHT              | 1,305 mm                                                                                                                                                                                                                            |
| LOAD                | 995 kg with 1.1 m boom                                                                                                                                                                                                              |
| EMPTY LOAD          | 1,050 kg                                                                                                                                                                                                                            |
| DRIVE               | Electric motor, 16 A, 400 V, power: 5.5 KW                                                                                                                                                                                          |
| MAX. HOOK HIGHT     | 5.5 m                                                                                                                                                                                                                               |
| MAX. RANGE          | 5.1 m                                                                                                                                                                                                                               |
| ROTOR               | <ul><li>Operational range: 360 ° continuous</li><li>Hydraulic support</li><li>Use with remote control</li></ul>                                                                                                                     |
| WINCH SYSTEM        | <ul> <li>Cable speed: 3.2 m/min</li> <li>Cable type: IWRC 6 x Fl (29) Ø 6 mm x 39 m</li> <li>Quadruple clipped, option: single or double</li> </ul>                                                                                 |
| RUNNING GEAR SYSTEM | <ul> <li>Hydro-static, continuous speed forwards and backwards</li> <li>Speed: 0 - 2 km/h</li> <li>Chain width: 180 mm, bearing load: 0.29 kgf/cm²</li> <li>With white rubber tracks, alternatively: black rubber tracks</li> </ul> |