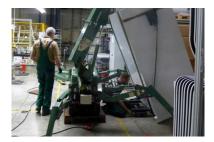

## **SPECIFICATIONS**

- The mini caterpillar crane is designed for use indoors, in spaces that are difficult to access
- Thanks to its rubber tracks and leg supports, it has a low bearing load and is particularly kind on laminated floors or natural stone floors
- It is predominantly used if space is limited or to moved through narrow room doors
- Its compact construction enables steel girders, machine parts or particularly bulky parts to be assembled in the building

## MC 104 ELECTRIC MINI CATERPILLAR CRANE

Examples based on our practical experience Extended depictions