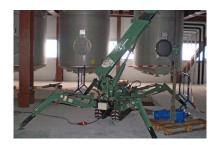

## **SPECIFICATIONS**

- The mini caterpillar crane is designed for use indoors, in spaces that are difficult to access
- Thanks to its rubber tracks and leg supports, it has a low bearing load and is particularly kind on laminated floors or natural stone floors
- It is predominantly used if space is limited or to moved through narrow room doors
- Its compact construction enables steel girders, machine parts or particularly bulky parts to be assembled in the building

## MC 104 ELECTRIC MINI CATERPILLAR CRANE

Examples based on our practical experience Extended depictions