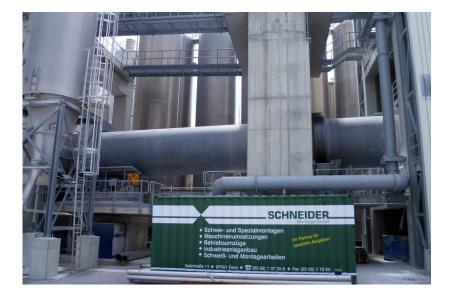

## **CONTAINER SYSTEM**

## SPECIFICATIONS

- Containers are used to carry out industrial assemblies that take a long time
- The containers have standard, basic equipment and guarantee that the auxiliary material and auxiliary devices are stored safely with a clear layout
- Various container sizes are available
- Contents and dimensions are adjusted or extended according to the job
- Suitable HGVs are normally used to transport containers to and from the site

## CONTAINER SYSTEM

Examples based on our practical experience Extended depictions