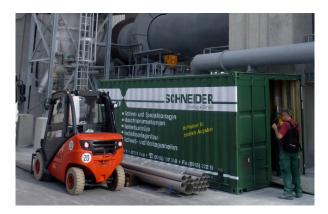

## **CONTAINER SYSTEM**

## SPECIFICATIONS

- Containers are used to carry out industrial assemblies that take a long time
- The containers have standard, basic equipment and guarantee that the auxiliary material and auxiliary devices are stored safely with a clear layout
- Various container sizes are available
- Contents and dimensions are adjusted or extended according to the job
- Suitable HGVs are normally used to transport containers to and from the site

## CONTAINER SYSTEM

Examples based on our practical experience Extended depictions